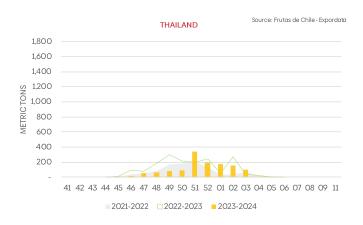

## **CHERRY REPORT**

WEEK 07, 2024 (Feb 12 - 18, 2024)

Source: Frutas de Chile - Expordata Accum. until week 7\_2024 \*\*MT: metric tons; Boxes: 5 Kg/Box