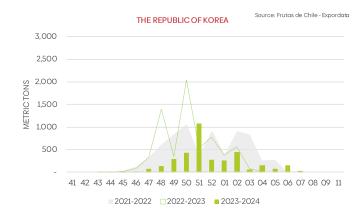

## **CHERRY REPORT**

WEEK 07, 2024 (Feb 12 - 18, 2024)

Source: Frutas de Chile - Expordata Accum. until week 7\_2024 \*\*MT: metric tons; Boxes: 5 Kg/Box