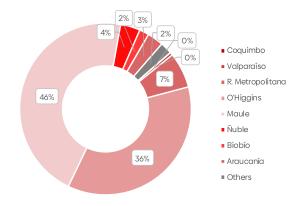

#### **SEASON 2023-24**

| Origin Region    | 2022-   | 2023       | 2023-2024 |            |  |  |  |
|------------------|---------|------------|-----------|------------|--|--|--|
|                  | MT      | Boxes      | MT        | Boxes      |  |  |  |
| Coquimbo         | 560     | 111,947    | 286       | 57,139     |  |  |  |
| Valparaíso       | 2,097   | 419,463    | 2,122     | 424,397    |  |  |  |
| R. Metropolitana | 32,385  | 6,477,044  | 27,620    | 5,523,938  |  |  |  |
| O'Higgins        | 167,240 | 33,447,965 | 149,664   | 29,932,708 |  |  |  |
| Maule            | 177,662 | 35,532,444 | 188,798   | 37,759,653 |  |  |  |
| Ñuble            | 13,072  | 2,614,344  | 15,263    | 3,052,645  |  |  |  |
| Biobío           | 4,593   | 918,611    | 7,441     | 1,488,102  |  |  |  |
| Araucanía        | 10,669  | 2,133,866  | 12,520    | 2,504,092  |  |  |  |
| Others           | 6,965   | 1,392,903  | 9,211     | 1,842,160  |  |  |  |
| Total            | 415,243 | 83,048,587 | 412,924   | 82,584,835 |  |  |  |

Source: Frutas de Chile - Expordata Accum. until week 7\_2024 \*\*MT: metric tons; Boxes: 5 Kg/Box