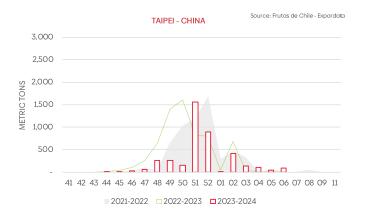

| 1,152     | 32,522                 | 2723%  |  |  |  |  |
| 08        | -                      | -           | -      | -          | -                     | -      | -         | -                      | -      |  |  |  |  |
| 09        | -                      | -           | -      | -          | -                     | -      | -         | -                      | -      |  |  |  |  |
| Total     | 4,475,374              | 4,420,276   | -1%    | 77,415,527 | 77,054,032            | 0%     | 1,157,686 | 1,110,527              | -4%    |  |  |  |  |
| Source: I | Frutas de Chile        | - Expordata |        |            |                       |        |           |                        |        |  |  |  |  |

Source: Frutas de Chile - Expordata

## **WEEKLY PROGRESS BY MARKET**





















## **WEEKLY SHIPMENTS**

| Season/Country        | 41 | 42 | 43 | 44 | 45 | 46 | 47 | 48 | 49 | 50 | 51 | 52 | 01 | 02 | 03 | 04 | 05 | 06 | 07 | 80 | 09 | 11 |
|-----------------------|----|----|----|----|----|----|----|----|----|----|----|----|----|----|----|----|----|----|----|----|----|----|
| 2021-2022             |    |    |    |    |    |    |    |    |    |    |    |    |    |    |    |    |    |    |    |    |    |    |
| China                 | -  | 1  | 2  | 1  | 1  | 3  | 4  | 4  | 6  | 8  | 10 | 14 | 9  | 9  | 8  | 7  | 5  | 4  | 1  | 1  | 2  | 1  |
| Taipei-China          | -  | -  | 1  | 1  | 1  | 1  | 2  | 1  | 3  | 2  | 3  | 4  | 3  | 3  | 4  | 1  | 2  | -  | -  | 1  | -  | -  |
| U.S.A.                | -  | -  | 1  | 1  | 1  | 2  | 3  | 5  | 6  | 5  | 5