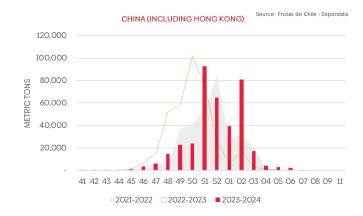

8%  | 1,152     | 32,522                 | 2723%  |  |  |  |  |
| 08        | -                      | -           | -      | -          | -                     | -      | -         | -                      | -      |  |  |  |  |
| 09        | -                      | -           | -      | -          | -                     | -      | -         | -                      | -      |  |  |  |  |
| Total     | 4,475,374              | 4,420,276   | -1%    | 77,415,527 | 77,054,032            | 0%     | 1,157,686 | 1,110,527              | -4%    |  |  |  |  |
| Source: I | Frutas de Chile        | - Expordata |        |            |                       |        |           |                        |        |  |  |  |  |

Source: Frutas de Chile - Expordata

## **WEEKLY PROGRESS BY MARKET**





















## **WEEKLY SHIPMENTS**

| Season/Country        | 41 | 42 | 43 | 44 | 45 | 46 | 47 | 48 | 49 | 50 | 51 | 52 | 01 | 02 | 03 | 04 | 05 | 06 | 07 | 80 | 09 | 11 |
|-----------------------|----|----|----|----|----|----|----|----|----|----|----|----|----|----|----|----|----|----|----|----|----|----|
| 2021-2022             |    |    |    |    |    |    |    |    |    |    |    |    |    |    |    |    |    |    |    |    |    |    |
| China                 | -  | 1  | 2  | 1  | 1  | 3  | 4  | 4  | 6  | 8  | 10 | 14 | 9  | 9  | 8  | 7  | 5  | 4  | 1  | 1  | 2  | 1  |
| Taipei-China          | -  | -  | 1  | 1  | 1  | 1  | 2  | 1  | 3  | 2  | 3  | 4  | 3  | 3  | 4  | 1  | 2  | -  | -  | 1  | -  | -  |
| U.S.A.                | -  | -  | 1  | 1  | 1  | 2  | 3  | 5  | 6  | 5  |