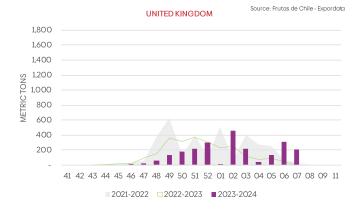

Source: Frutas de Chile - Expordata Accum. until week 7\_2024 \*\*MT: metric tons; Boxes: 5 Kg/Box