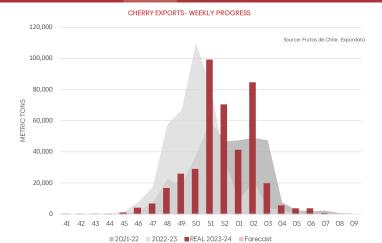

#### **SEASON 2023-24**

| Origin Region    | 2022-   | 2023       | 2023-2024 |            |  |  |  |
|------------------|---------|------------|-----------|------------|--|--|--|
|                  | MT      | Boxes      | MT        | Boxes      |  |  |  |
| Coquimbo         | 560     | 111,947    | 286       | 57,139     |  |  |  |
| Valparaíso       | 2,097   | 419,463    | 2,122     | 424,397    |  |  |  |
| R. Metropolitana | 32,385  | 6,477,044  | 27,620    | 5,523,938  |  |  |  |
| O'Higgins        | 167,240 | 33,447,965 | 149,664   | 29,932,708 |  |  |  |
| Maule            | 177,662 | 35,532,444 | 188,798   | 37,759,653 |  |  |  |
| Ñuble            | 13,072  | 2,614,344  | 15,263    | 3,052,645  |  |  |  |
| Biobío           | 4,593   | 918,611    | 7,441     | 1,488,102  |  |  |  |
| Araucanía        | 10,669  | 2,133,866  | 12,520    | 2,504,092  |  |  |  |
| Others           | 6,965   | 1,392,903  | 9,211     | 1,842,160  |  |  |  |
| Total            | 415,243 | 83,048,587 | 412,924   | 82,584,835 |  |  |  |

Source: Frutas de Chile - Expordata Accum. until week 7\_2024 \*\*MT: metric tons; Boxes: 5 Kg/Box