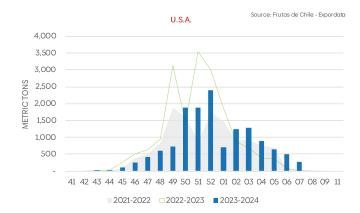

Source: Frutas de Chile - Expordata Accum. until week 7\_2024 \*\*MT: metric tons; Boxes: 5 Kg/Box