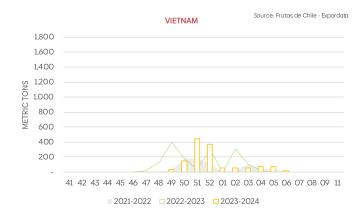

## **CHERRY REPORT**

WEEK 07, 2024 (Feb 12 - 18, 2024)

Source: Frutas de Chile - Expordata Accum. until week 7\_2024 \*\*MT: metric tons; Boxes: 5 Kg/Box