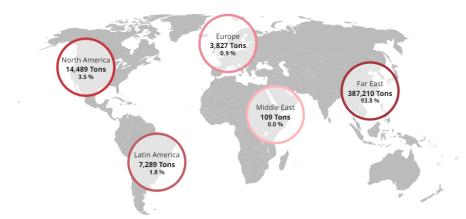

íso       | 2,097   | 419,463    | 2,122     | 424,397    |  |  |  |
| R. Metropolitana | 32,385  | 6,477,044  | 27,620    | 5,523,938  |  |  |  |
| O'Higgins        | 167,240 | 33,447,965 | 149,664   | 29,932,708 |  |  |  |
| Maule            | 177,662 | 35,532,444 | 188,798   | 37,759,653 |  |  |  |
| Ñuble            | 13,072  | 2,614,344  | 15,263    | 3,052,645  |  |  |  |
| Biobío           | 4,593   | 918,611    | 7,441     | 1,488,102  |  |  |  |
| Araucanía        | 10,669  | 2,133,866  | 12,520    | 2,504,092  |  |  |  |
| Others           | 6,965   | 1,392,903  | 9,211     | 1,842,160  |  |  |  |
| Total            | 415,243 | 83,048,587 | 412,924   | 82,584,835 |  |  |  |

Source: Frutas de Chile - Expordata Accum. until week 7\_2024 \*\*MT: metric tons; Boxes: 5 Kg/Box









# **Cherry Committee**





| China