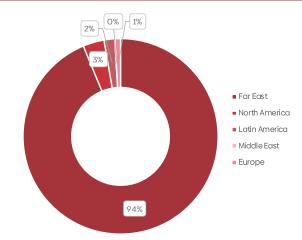

| Total                 | 36      | 707     | 415,243 | 83,048,587 | 412,924 | 82,584,835 | -1%    |





## Cherry Committee



| Season | Forecast | Progress | Prog    | ress per mo | rket 2023-2      | Accum            | Export |                |                   |                   |                     |
|--------|----------|----------|---------|-------------|------------------|------------------|--------|----------------|-------------------|-------------------|---------------------|
| Week   | 2022-23  | 2023-24  | 2023-24 | Far East    | North<br>America | Latin<br>America | Europe | Middle<br>East | Season<br>2022-23 | Season<br>2023-24 | Progress<br>2023-24 |
| 41     | -        | 1        | 1       | 1           | -                | -                | -      | -              | -                 | 1                 | 0.0003%             |
| 42     | -        | 16       | 16      |