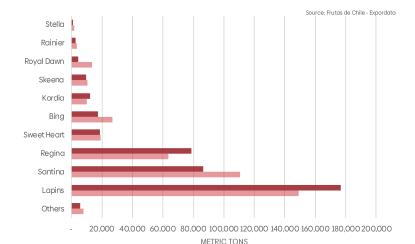

Source: Frutas de Chile - Expordata Accum. until week 7\_2024 \*\*MT: metric tons; Boxes: 5 Kg/Box