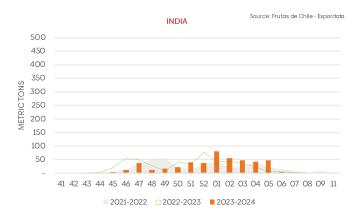

## **CHERRY REPORT**

WEEK 07, 2024 (Feb 12 - 18, 2024)

Source: Frutas de Chile - Expordata Accum. until week 7\_2024 \*\*MT: metric tons; Boxes: 5 Kg/Box