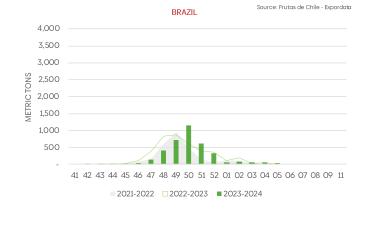

Source: Frutas de Chile - Expordata Accum. until week 7\_2024 \*\*MT: metric tons; Boxes: 5 Kg/Box